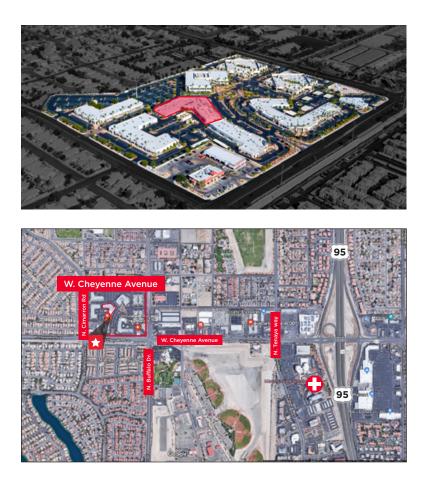

FOR LEASE Cheyenne Corporate Center

7710 West Cheyenne Avenue Las Vegas, Nevada 89129

- Las Vegas remains one of the most important geographic locations for data center providers due to its strategic location, access to plentiful, stable and cost-effective power and connectivity and proximity to population centers
- Large and web scale companies view Las Vegas as a strategic market given its low risk for natural disasters and is considered a safe-zone from natural disasters
- The Data Center is centrally located