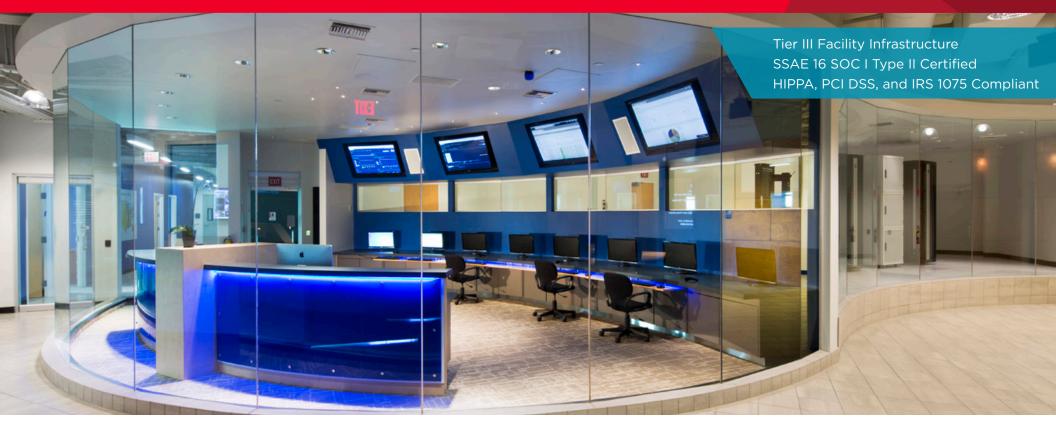

## **Property Highlights**

- 33,980 square foot facility
- Private suites and cages
- Customer office space with executive suites, conference rooms, a business center, kitchen and restrooms with showers
- Designed to accommodate full, half and quarter cabinet increments
- Multiple redundant fiber optic telecommunication networks delivered with diverse conduit and entrance facility, and loop network
- Fire protection is provided via a pre-action dry pipe sprinkler system and a VESDA smoke detection system
- Security is designed to accommodate 24 x 7 x 365 presence of security guards, bullet proof glass and surfaces, and CCTV surveillance.