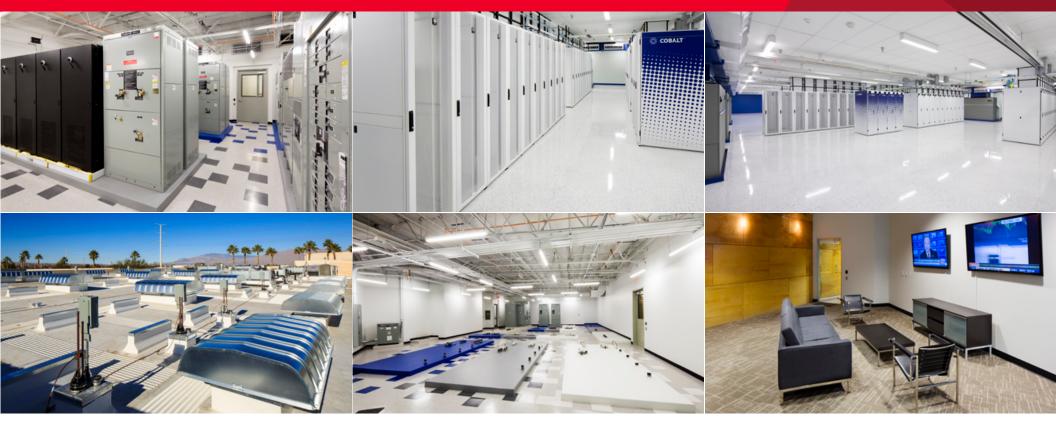

FOR LEASE **Cheyenne Corporate Center** 

7710 West Cheyenne Avenue Las Vegas, Nevada 89129

- Cooling is supplied by multiple multi stage air-cooled CRAC units (in N=2 Configuration) with integrated air-side economizers for maximum efficiency and flexibility
- The data center is 2(N+1) power design and has dedicated 2,369 • kVA (2.4 MVA) utility circuit
- The power failure is protected by tri redundant 6 x 750 kVA UPS • system providing a total of 4.5 MVA power and backup 9 MVA of power provided by 6 diesel generators
- Can accommodate 500 High Density Energy Efficient Chimneyed • Cabinets; 300 Watts per Square Feet of Power Density