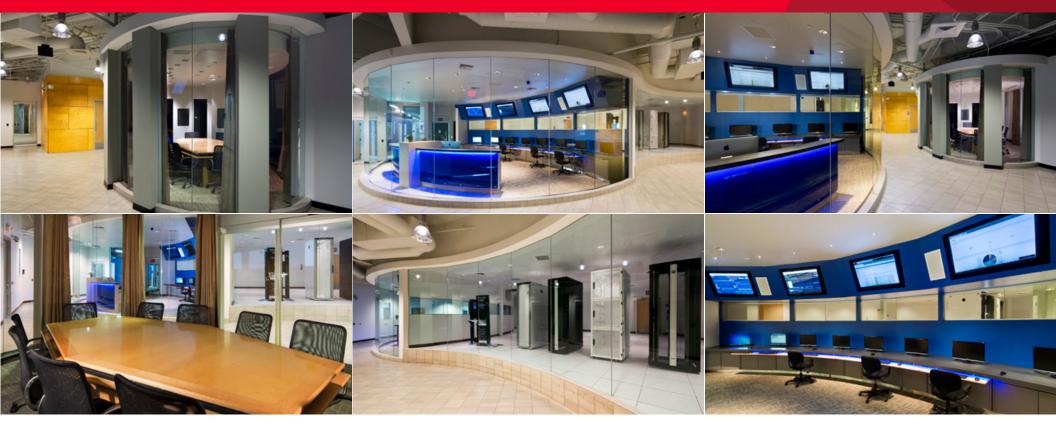

## **Property Highlights**

- 33,980 square foot facility
- Private suites and cages
- Customer office space with executive suites, conference rooms, a business center, kitchen and restrooms with showers
- Designed to accommodate full, half and quarter cabinet increments
- Multiple redundant fiber optic telecommunication networks delivered with diverse conduit and entrance facility, and loop network
- Fire protection is provided via a pre-action dry pipe sprinkler system and a VESDA smoke detection system
- Security is designed to accommodate 24 x 7 x 365 presence of security guards, bullet proof glass and surfaces, and CCTV surveillance.