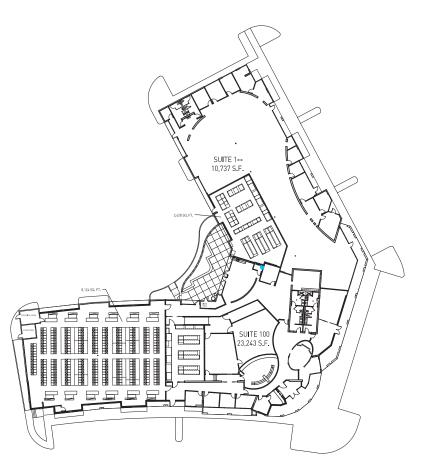

## **Property Highlights**

- 33,980 square foot facility
- Private suites and cages
- Customer office space with executive suites, conference rooms, a business center, kitchen and restrooms with showers
- Designed to accommodate full, half and quarter cabinet increments
- Multiple redundant fiber optic telecommunication networks delivered with diverse conduit and entrance facility, and loop network
- Fire protection is provided via a pre-action dry pipe sprinkler system and a VESDA smoke detection system
- Security is designed to accommodate 24 x 7 x 365 presence of security guards, bullet proof glass and surfaces, and CCTV surveillance.