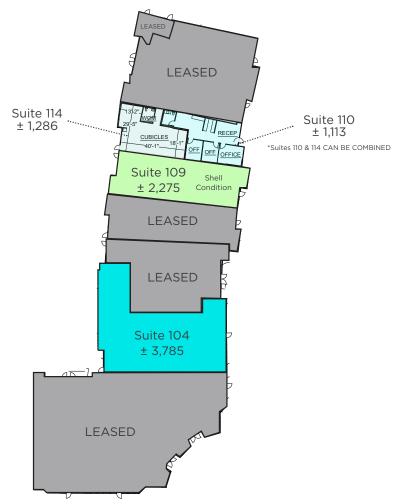

| 7730 W. Cheyenne Ave | AVAILABLE ±RSF |
|----------------------|----------------|
| Suite 104            | 3,785          |
| Suite 109            | 2,275          |
| Suite 110            | 1,113          |
| Suite 114            | 1,286          |

## **Building Highlights:**

- \$1.85 PSF/MO. Modified Gross lease rate
- 1,100 to 4,600 contiguous square feet available
- Medical users welcome
- Building signage available
- Drive-up parking 5:1,000 ratio