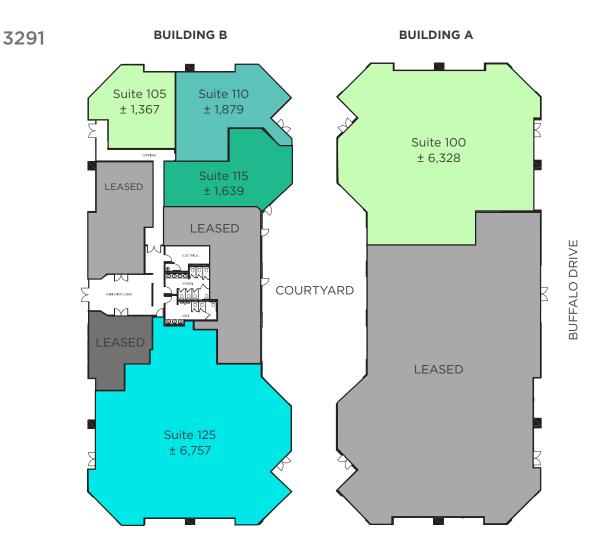

# **Cheyenne Corporate Center**

West Cheyenne Avenue & Buffalo Drive Las Vegas, Nevada 89129

| 3291 N. BUFFALO DR. | AVAILABLE ±RSF |
|---------------------|----------------|
| Bldg. A, Suite 100  | 6,328          |
| Bldg. B, Suite 105  | 1,367          |
| Bldg. B, Suite 110  | 1,879          |
| Bldg. B, Suite 115  | 1,639          |
| Bldg. B, Suite 125  | 6,757          |

| 3301 N. BUFFALO DR. | AVAILABLE ±RSF |
|---------------------|----------------|
| Bldg. A, Suite 110  | 3,989          |
| Bldg. A, Suite 120  | 2,837          |
| Bldg. A, Suite 130  | 1,738          |
| Bldg. A, Suite 180  | 1,490          |
| Bldg. B, Suite 160  | 16,225         |