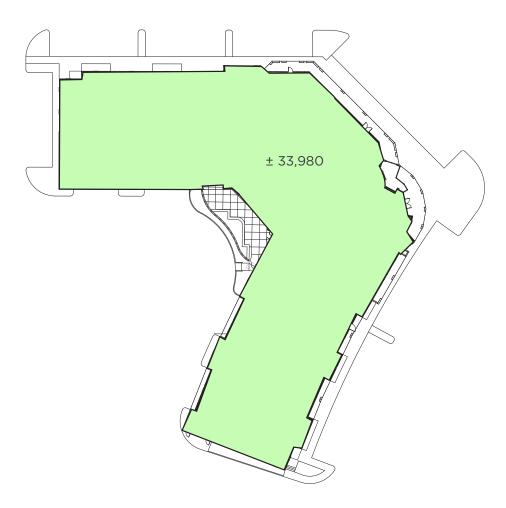

| 7710 W. Cheyenne Ave | AVAILABLE ±RSF |
|----------------------|----------------|
| Data Center          | 33,980         |

**Jayne Cayton** Senior Director +1 702 688 6916

**Charles Van Geel** Director +1 702 688 6966 jayne.cayton@cushwake.com charles.vangeel@cushwake.com matthew.kreft@cushwake.com

## **Building Highlights:**

- 33,980 square foot data center facility
- Tier 3 facility infrastructure
- Private suites and cages
- Redundant fiber optic data network
- Can be demised to 10,700 square feet