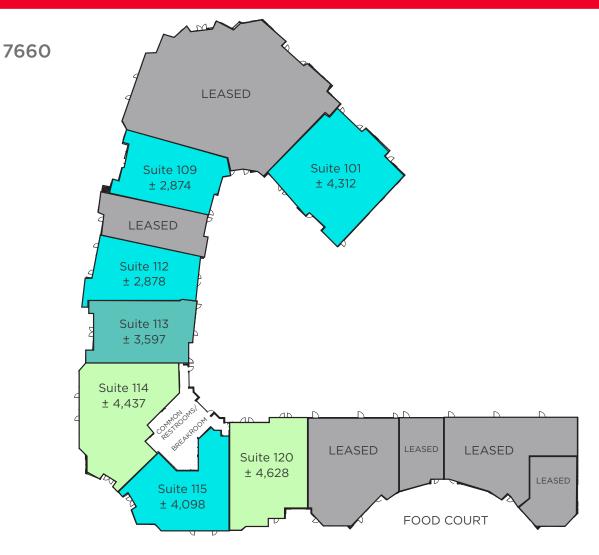

| 7660 W. Cheyenne Ave | AVAILABLE ±RSF |
|----------------------|----------------|
| Suite 101            | 4,312          |
| Suite 109            | 2,874          |
| Suite 112            | 2,878          |
| Suite 113            | 3,597          |
| Suite 114            | 4,437          |
| Suite 115            | 4,098          |
| Suite 120            | 4,628          |