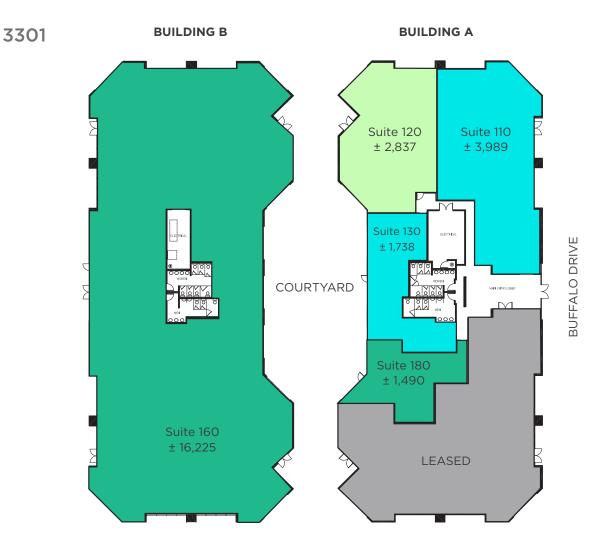

# **Cheyenne Corporate Center**

West Cheyenne Avenue & Buffalo Drive Las Vegas, Nevada 89129

| 3291 N. BUFFALO DR. | AVAILABLE ±RSF |
|---------------------|----------------|
| Bldg. A, Suite 100  | 6,328          |
| Bldg. B, Suite 105  | 1,367          |
| Bldg. B, Suite 110  | 1,879          |
| Bldg. B, Suite 115  | 1,639          |
| Bldg. B, Suite 125  | 6,757          |

| 3301 N. BUFFALO DR. | AVAILABLE ±RSF |
|---------------------|----------------|
| Bldg. A, Suite 110  | 3,989          |
| Bldg. A, Suite 120  | 2,837          |
| Bldg. A, Suite 130  | 1,738          |
| Bldg. A, Suite 180  | 1,490          |
| Bldg. B, Suite 160  | 16,225         |